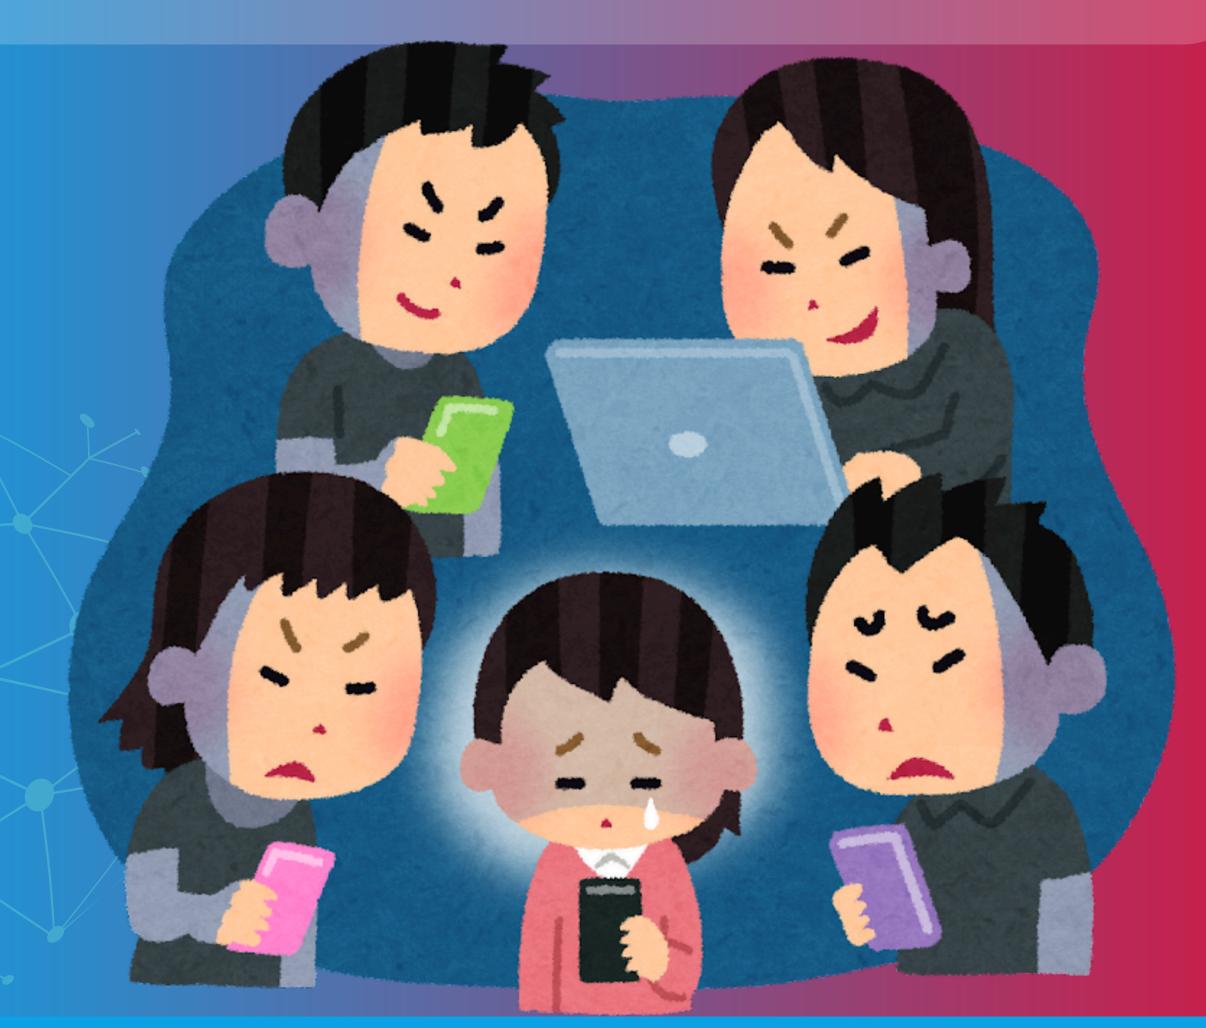

## Dual Role of Humans

- Offender: Exploiting technological vulnerabilities.
- Victim: Suffering from cyber-attacks.

beingwise.eu

Behavioral Next Generation in Wireless Networks for Cyber Security (BEING-WISE)