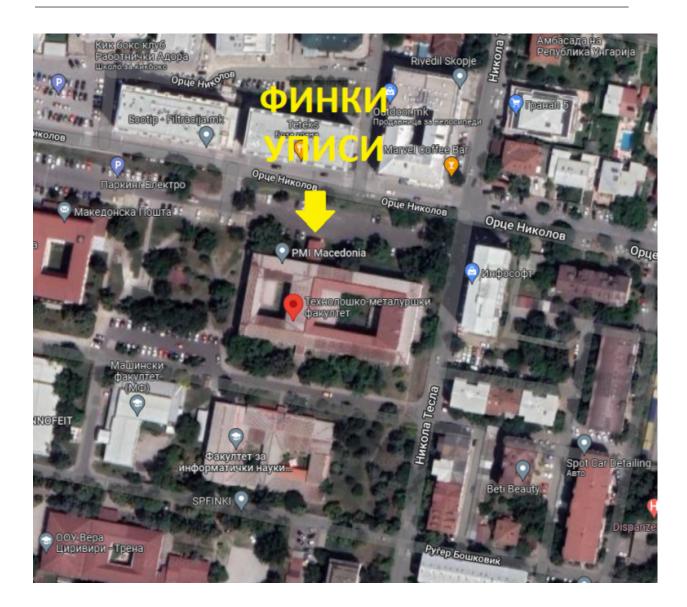

## Access to the meeting and training school venue:

North side entrance to the faculty building:

South side entrance in the faculty building:

Satellite view: